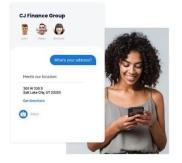

#### Convert site visitors instantly with Webchat

Turn leads into clients immediately with live chat and chatbot tools. Every conversation starts with a name and phone number. Livechat lets you engage customers instantly in real-time, while Robin, our chatbot, can answer questions, schedule appointments, and close deals for you. Business texting allows you to text your webchat leads even when they leave your site.