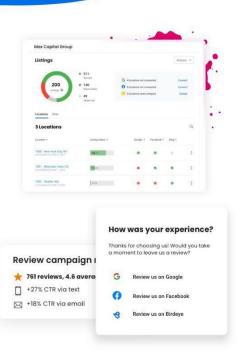

## Boost SEO and improve your ranking on Google search with Listings

Claim your business listings for all your locations across top directory sites like Google, Facebook, Bing, and more. Inconsistencies can lead to poor SEO and a lower ranking on Google. Birdeye lets you manage, update, and track your listings in a single dashboard.

### Generate and manage Reviews at scale

Automatically solicit client reviews on Google, Facebook, BBB, and 150+ industry-specific review sites. Easily respond to reviews at scale using rules and templates. Rank at the top of Google search for all locations, boost local SEO, and showcase positive reviews across search, social, paid ads, and your website.