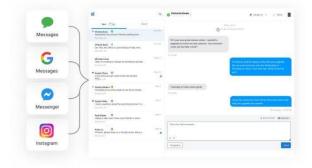

# Convert customers over text, chat, and social with Messaging

Convert leads and respond to client messages from text, Google's Business Messages, Facebook Messaging, Instagram Messaging, webchat, email, and voicemail for all locations from a single inbox. Text clients 1:1 or send mass text messages to your entire client list. No need to log into five different messaging apps.